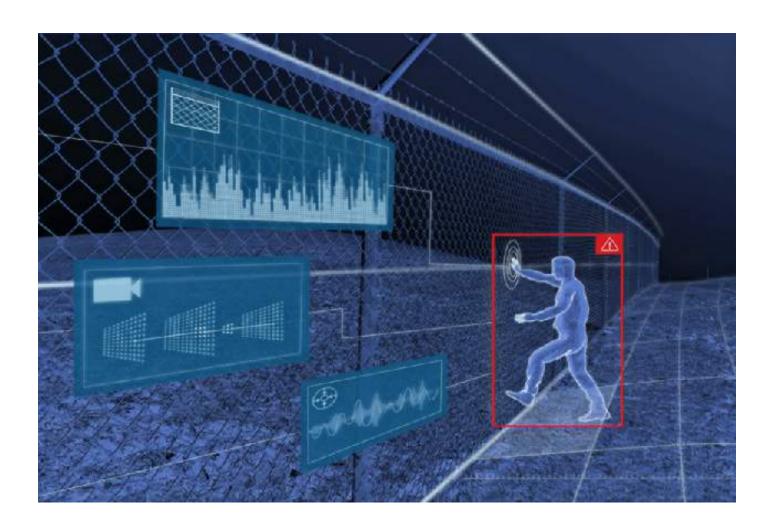

# Perimeter Detection Systems

We introduce the ultimate protection of your property–an electronic fencing system designed to detect and deter intruders from attempting to cut or climb the fence or wall.

"Build Secure Boundaries with Perimeter Detection System!"

Objective: Perimeter Detection
Systems used in an external
environment to detect the
presence of an intruder
attempting to breach a perimeter.

Benefits: This advanced technology plays a crucial role in protecting high-risk sites, commercial real estate, and industrial space in both urban and remote locations.

#### **Key Features:**

- Advanced accuracy for high security requirements
- Excellent adaptability, easy to deploy and control
- Consistent, clear video footage for easier post-event investigations
- All-weather target detection, reducing labor costs
- High-powered loudspeaker for effective deterrence