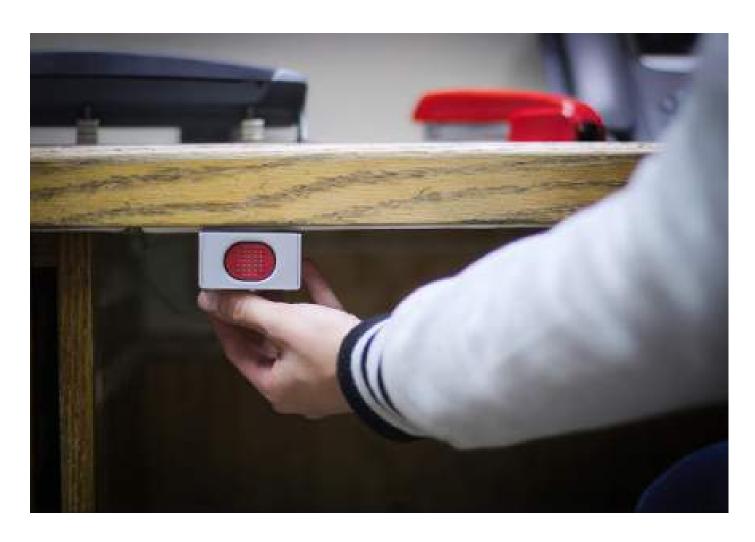

# Panic Alarm System

We introduce a panic alarm system to ensure the user always has access to the help they need during an emergency. The solution can be connected to our Exera Command Center for immediate response.

"Instant Safety at your Fingertips – Panic Alarm for your Peace of Mind!"

**Objective:** To provide quick and efficient means for individuals to request immediate assistance or alert others in critical situations.

**Benefits:** In any critical situation such as medical emergencies or security threats, the system is designed to offer rapid response and enable a swift and coordinated reaction to any incidents.

#### **Key Components:**

- Panic button
- · Communication system

Contact us for a consultation to get the alarm solution you need for your peace of mind!