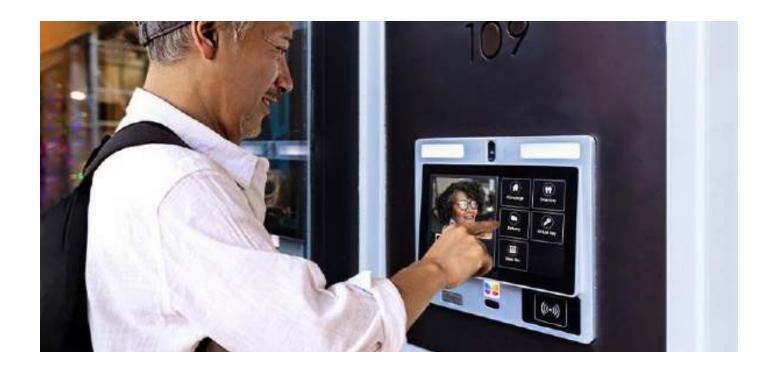

# Visitor Management System

We introduce a visitor management solution which provides a vastly improved experience for users and guests while ensuring the safety & security of the personnel and property.

#### "Security Starts at the Gate: Your Trusted Partner in Visitor Management!"

A Visitor Management System is a technology used to track visitors in a formal way.

#### **Receptionist Service**

- Guests and visitors can quickly check in, with no need to wait in line at reception.
- Visitors can easily access rooms and doors within permitted areas.

- Visitors are prevented from bringing in dangerous items or removing anything that does not belong to them.
- Unwelcome persons can be restricted from entering.

#### **Self Services**

- Reduces the labour costs involved in receiving business partners, guests, visitors, deliveries, and more.
- Streamlines the visiting process and frees up administrative resources.
- Makes an impression on visitors with its modern, touch-screen system.