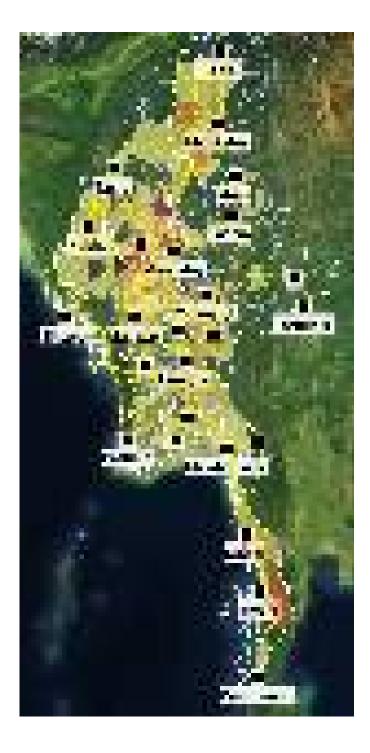

## "Vanguard: Your Trusted Risk Management Partner, EXERA!"

Vanguard System: probably the most extensive and detailed database in the country since the beginning of 2021. It is constantly enriched by Exera analysts who monitor multiple information platforms on a daily basis.

#### **Interactive Mapping:**

through a range of precise filters, organizations can display only incidents that matter to them:

- Time and Customized date range
- State/Region (15 choices)
- Township (330 choices)
- Type of incident (20 choices)
- Type of target (50 choices)