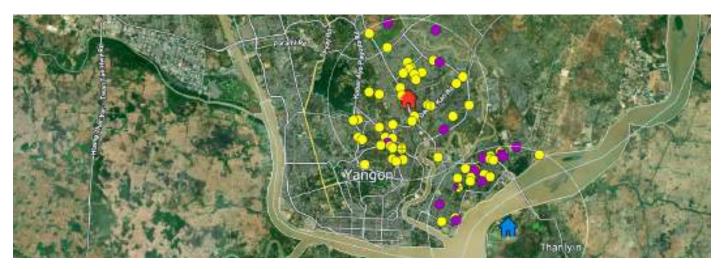

# Vanguard: Security Analysis System

As part of our strategy to become the most integrated Risk Management services provider in Myanmar, we have developed Vanguard, an advanced Security Analysis System helping organizations make the right security-related decisions as well as the relevant business and operational decisions.

## "Vanguard: Your Trusted Risk Management Partner, EXERA!"

Vanguard System: probably the most extensive and detailed database in the country since the beginning of 2021. It is constantly enriched by Exera analysts who monitor multiple information platforms on a daily basis.

#### **Interactive Mapping:**

through a range of precise filters, organizations can display only incidents that matter to them:

- Time and Customized date range
- State/Region (15 choices)
- Township (330 choices)
- Type of incident (20 choices)
- Type of target (50 choices)

"Stay informed, Stay secure – Subscribe to our Daily/Weekly Security Report for Enhanced Awareness!"