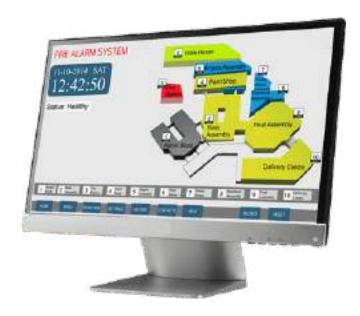

## **Life Safety Systems**

Life Safety Systems are made up of elements that are designed to protect your building and its occupants during a fire or emergency situation. Exera can provide an integrated and fully functioning Fire Alarm (Conventional / Addressable) System.

#### **Key Features:**

- Fire Alarm system that fully integrates with Public Address System and any other safety sensors on the property.
- Fire detectors can be heat, smoke or carbon monoxide sensors.
- Most advanced fire alarm systems have a sleek design and more pleasant audio warnings that don't build upon the panic that's already there.