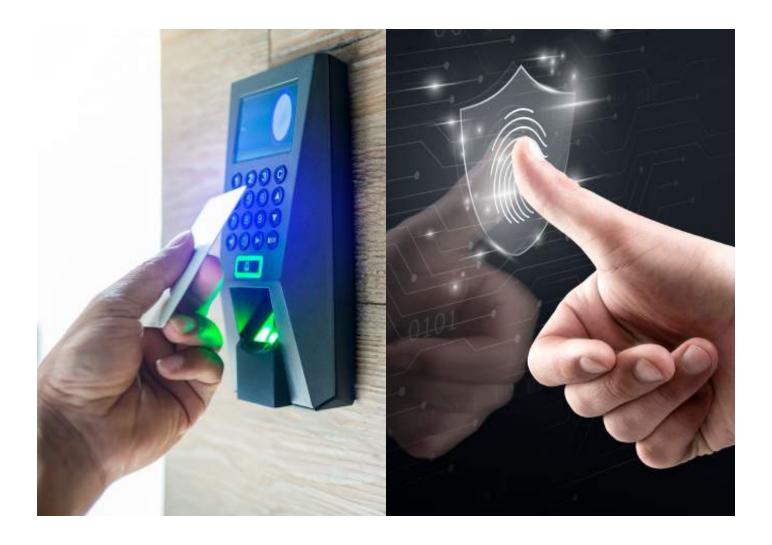

## **Access Control Systems**

Access Control system is an electronic security system which either grants or denies entry to your premises, by determining the identity of the person. We provide various solutions for secured access control using Pin, Bio, Card or Facial recognition technology.

"Secure your Space with Precision - Access Control Defined!"

**Objective**: The key objective is to secure physical access to your buildings or sites as well as to have full control and log who is entering which area and when.

**Benefits:** The access control solution offers rapid passage through multiple verification and identification technologies and provides complete measures for specialized scenarios with high-security requirements and emergency protocols.

#### **Our Products include:**

- Door Access
- Lift Access
- Turnstile Access
- Flap Barrier Access
- Gate Barrier Access

Contact us today to achieve an efficient passage, uncompromised security – access control at your premises!