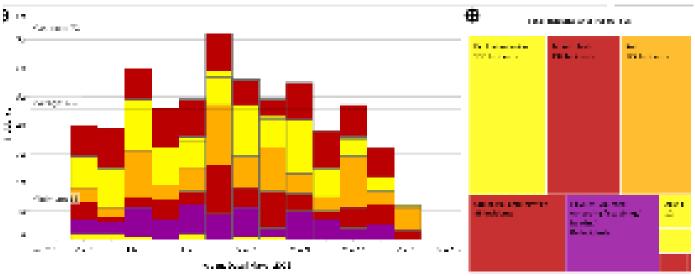

# Advanced Security Dashboard:

Vanguard analytics provides meaningful insights and highlights trends. Based on the set of filters available, the system will display a wide array of infographics, including:

#### **Key Features:**

- · Timeline of incidents
- Top 10 of the States/Regions, townships, towns and villages most affected by security incidents
- Precise human toll breakdown (civilians, security forces, resistance fighters, etc.)
- Breakdown of all parties and outfits involved; a fact sheet about each of them;
- Comparison tool, allowing to display of two different maps side by side to highlight contrasts and trends.
- Organization's Points of Interest dashboard: count and timeline of incidents near the points of interest, human toll, distance, etc.
- Animated, fast-forward visualization of incidents that allows one to better grasp how conflict evolves, shifts, moves
- Customizable heat map which gives you an understanding of the security situation at a glance.