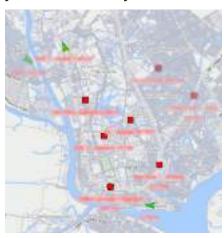

# Vanguard: Security Analysis System

As part of our strategy to become the most integrated Risk Management services provider in Myanmar, we have developed Vanguard, an advanced Security Analysis System helping organizations make the right security-related decisions as well as the relevant business and operational decisions.

## "Vanguard: Your Trusted Risk Management Partner, EXERA!"

Vanguard System: probably the most extensive and detailed database in the country since the beginning of 2021. It is constantly enriched by Exera analysts who monitor multiple information platforms on a daily basis.

#### **Interactive Mapping:**

through a range of precise filters, organizations can display only incidents that matter to them:

- Time and Customized date range
- State/Region (15 choices)
- Township (330 choices)
- Type of incident (20 choices)
- Type of target (50 choices)