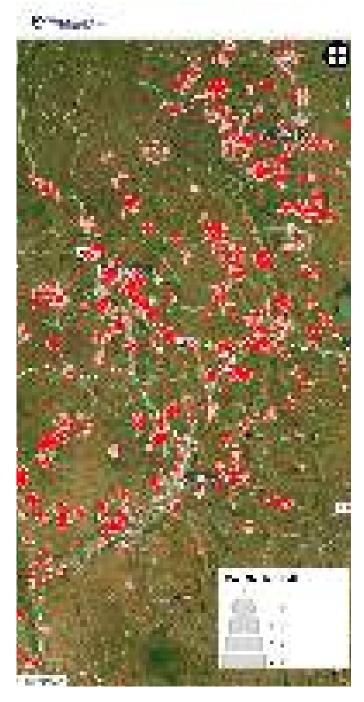

# Advanced Security Dashboard:

Vanguard analytics provides meaningful insights and highlights trends. Based on the set of filters available, the system will display a wide array of infographics, including:

#### **Key Features:**

- · Timeline of incidents
- Top 10 of the States/Regions, townships, towns and villages most affected by security incidents
- Precise human toll breakdown (civilians, security forces, resistance fighters, etc.)
- Breakdown of all parties and outfits involved; a fact sheet about each of them;
- Comparison tool, allowing to display of two different maps side by side to highlight contrasts and trends.
- Organization's Points of Interest dashboard: count and timeline of incidents near the points of interest, human toll, distance, etc.
- Animated, fast-forward visualization of incidents that allows one to better grasp how conflict evolves, shifts, moves
- Customizable heat map which gives you an understanding of the security situation at a glance.