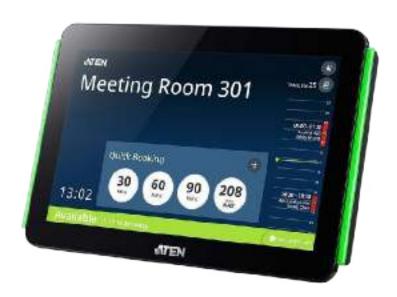

# **Meeting Room Booking System**

"Unlock Efficiency, Book Smarter: Elevate Your Meetings with our Booking System!"

Securing the meeting space you need, at the time you need it, has never been easier. You can find a suitable space and time, check all attendees are available and make a booking in moments.