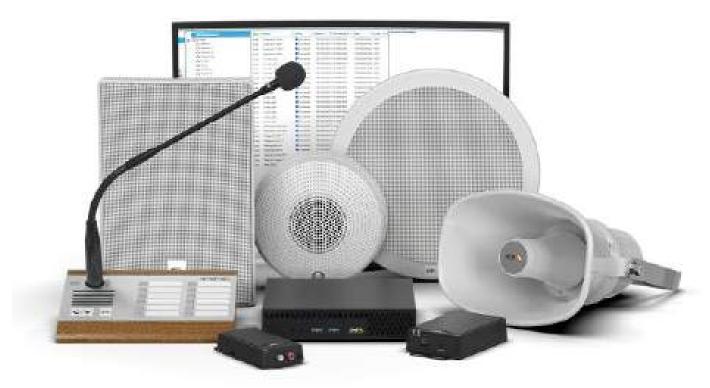

# Public Address (PA) System

Emergency Public Announcement System and Voice Alarm system are most useful in multistorey buildings and large premises to provide occupants with clear and concise messaging either in relation to day-to-day activities or in the event of an emergency when employees need to safely evacuate the premises.

# "Elevate your message with our Public Address System!"

**Objective**: To be heard and be clear – the best way to convey the message to a large group of people.

**Benefits:** Improved communication, enhanced safety, cost-effectiveness, flexibility and versatility. The system can be integrated with other communication tools.

#### **Key Features:**

- To provide a broadcasting/scheduling function to play the announcement to different areas.
- External alarm triggers and evacuation message.
- Broadcasts different announcements for the hall, conference room & office room etc.,.
- Supports integration and control of third-party systems.
- Enables interaction with on-site security equipment.
- Can be integrated with a Fire Alarm System.