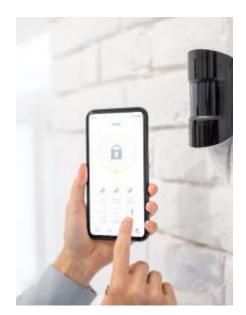

## **Access Control Systems**

Access Control system is an electronic security system which either grants or denies entry to your premises, by determining the identity of the person. We provide various solutions for secured access control using Pin, Bio, Card or Facial recognition technology.

"Secure your Space with Precision - Access Control Defined!"

**Objective**: The key objective is to secure physical access to your buildings or sites as well as to have full control and log who is entering which area and when.